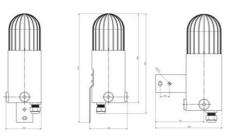

## **SPECIFICATIONS**

| Color House     | Black      |
|-----------------|------------|
| Color Lens      | Clear      |
| Diameter        | 103 mm     |
| Height          | 268 mm     |
| IP Class        | IP66       |
| Lamp power      | 9 W        |
| Light source    | LED        |
| Light type      | Red LED    |
| Mounting        | Vertically |
| Nominal current | 47 mA      |
|                 |            |

| Nominal Supply Voltage  | 230 V AC   |
|-------------------------|------------|
| Operational Temperature | -40°C 60°C |
| Terminal connection     | 2,5 mm²    |
| Weight                  | 2500 g     |