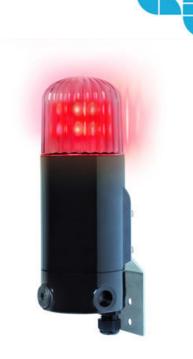

## **WARNING LIGHT "MDD" LED EX**

336002413 mDD1 Ex-LED BEACON RED 240V AC

- For Zone 1, 21, 2, 22
- IP66
- 4 different operating modes
- · Robust polycarbonate housing

## PRODUCT DESCRIPTION

mDD is an Ex module with high intensity LED that gives a very good shine. It is also possible to choose between four different operating modes to suit the application - fixed, flashing, flash or rotating light. The housing is made of polycarbonate which guarantees a robust and powerful mudul with high IP grade for indoor and outdoor use. mDD is available in five different colors: red, clear / white, blue, green and yellow.

## **SPECIFICATIONS**

| Color House     | Black      |
|-----------------|------------|
| Color Lens      | Clear      |
| Diameter        | 103 mm     |
| Height          | 268 mm     |
| IP Class        | IP66       |
| Lamp power      | 9 W        |
| Light source    | LED        |
| Light type      | Red LED    |
| Mounting        | Vertically |
| Nominal current | 47 mA      |
|                 |            |